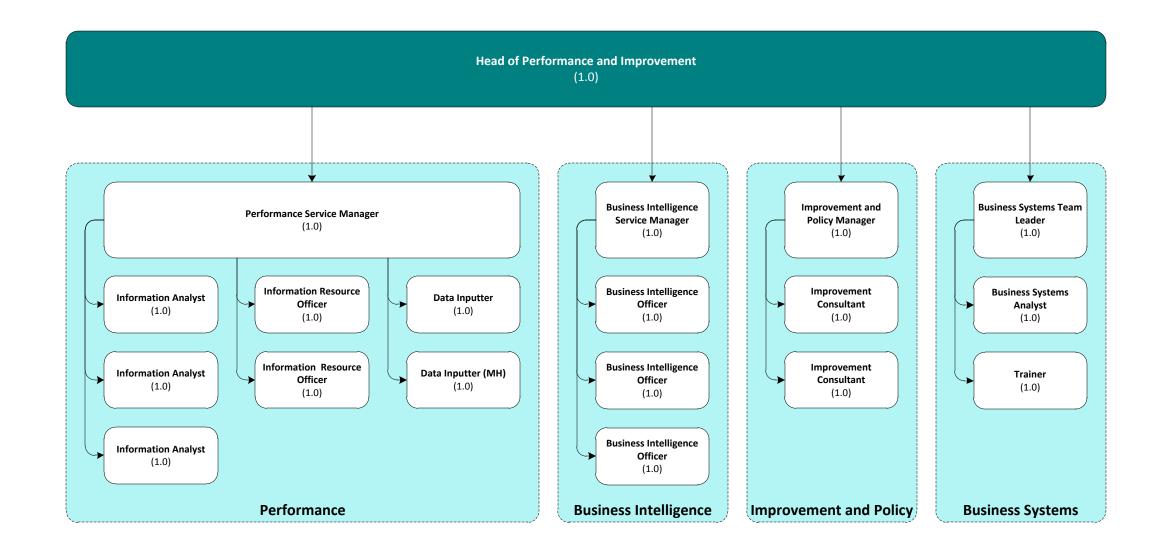

Current Structure Chart
Formal consultation on the proposals for the
restructure of the Adults & Communities Delivery Unit
APPENDIX A
23/11/15 V3.0 Final

Assistant Director Head of Service Teams Not in LBB establishment Vacant and/or covered by Agency Seconded in Seconded out

Current Structure Chart
Formal consultation on the proposals for the restructure of the
Adults & Communities Delivery Unit

Adults & Communities Delivery Unit APPENDIX A

Current Structure Chart
Formal consultation on the proposals for the restructure of the
Adults & Communities Delivery Unit
APPENDIX A
23/11/15 V3.0 Final