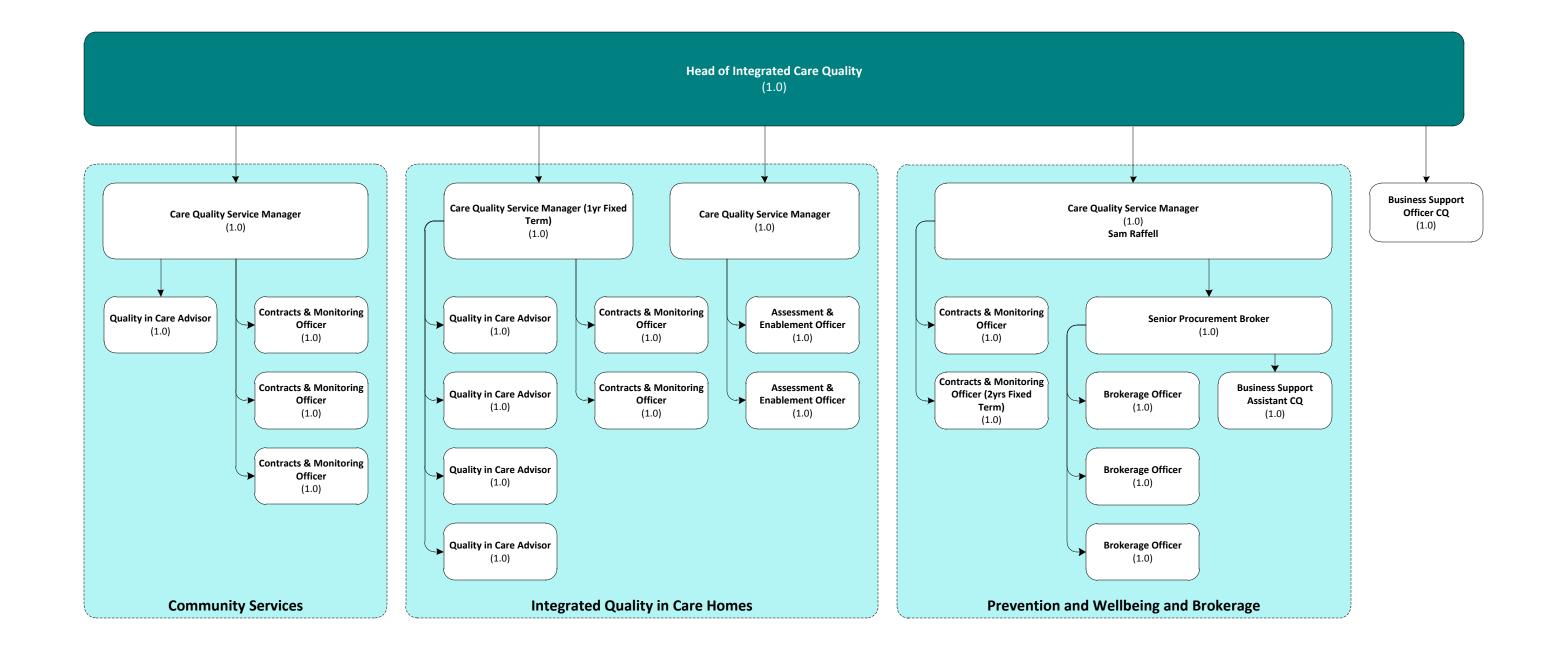

Current Structure Chart
Formal consultation on the proposals for the
restructure of the Adults & Communities Delivery Unit
APPENDIX A
23/11/15 V3.0 Final

Assistant Director Head of Service Teams Not in LBB establishment Vacant and/or covered by Agency Seconded in Seconded out

Current Structure Chart
Formal consultation on the proposals for the restructure of the
Adults & Communities Delivery Unit

Adults & Communities Delivery Unit APPENDIX A

Current Structure Chart
Formal consultation on the proposals for the restructure of the
Adults & Communities Delivery Unit
APPENDIX A
23/11/15 V3.0 Final