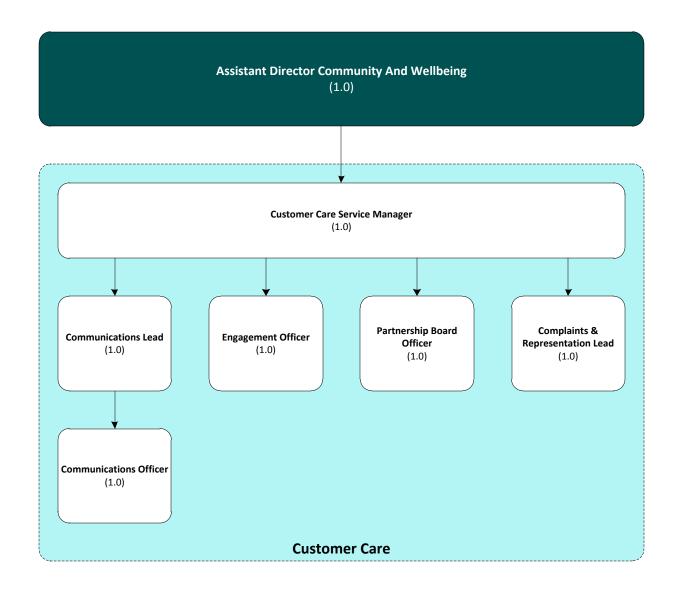

Current Structure Chart
Formal consultation on the proposals for the
restructure of the Adults & Communities Delivery Unit
APPENDIX A
23/11/15 V3.0 Final

Assistant Director Head of Service Teams Not in LBB establishment Vacant and/or covered by Agency Seconded in Seconded out

Current Structure Chart
Formal consultation on the proposals for the restructure of the
Adults & Communities Delivery Unit

Adults & Communities Delivery Unit APPENDIX A

Current Structure Chart
Formal consultation on the proposals for the restructure of the
Adults & Communities Delivery Unit
APPENDIX A
23/11/15 V3.0 Final