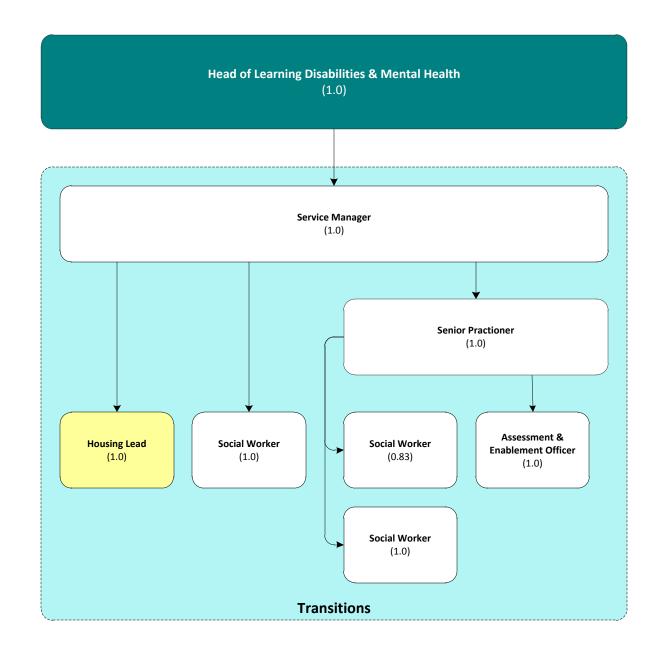

**Current Structure Chart** 

Formal consultation on the proposals for the restructure of the Adults & Communities Delivery Unit APPENDIX A

Formal consultation on the proposals for the restructure of the Adults & Communities Delivery Unit APPENDIX A

Current Structure Chart
Formal consultation on the proposals for the restructure of the
Adults & Communities Delivery Unit

Adults & Communities Delivery Unit APPENDIX A

Current Structure Chart
Formal consultation on the proposals for the restructure of the
Adults & Communities Delivery Unit
APPENDIX A
23/11/15 V3.0 Final