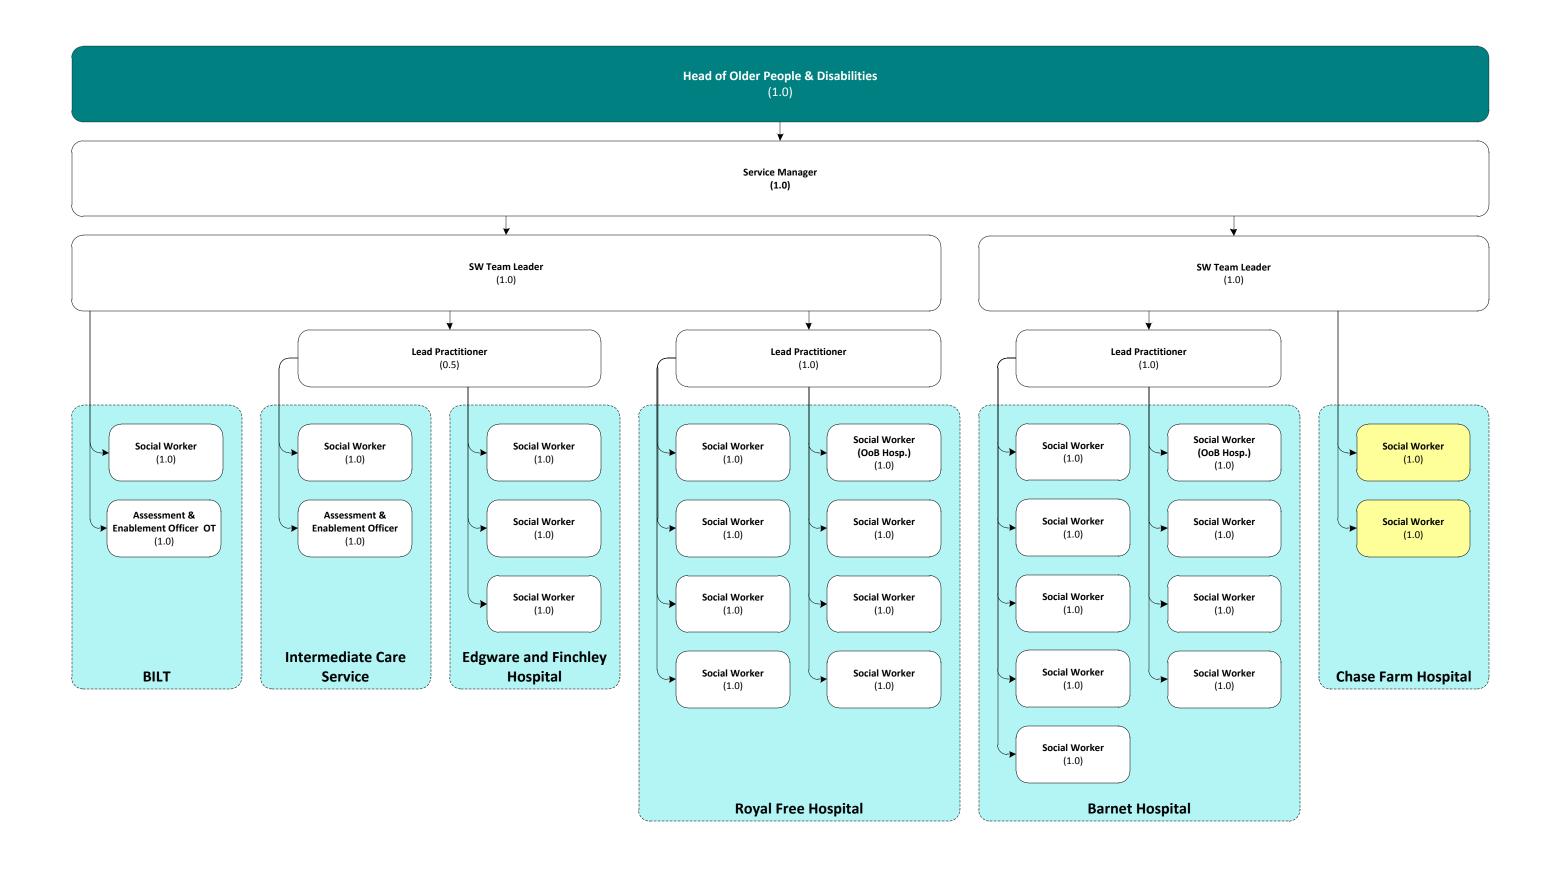

by Agency

Seconded in

Seconded out

**Current Structure Chart** 

Formal consultation on the proposals for the restructure of the Adults & Communities Delivery Unit APPENDIX A

Formal consultation on the proposals for the restructure of the Adults & Communities Delivery Unit APPENDIX A

Current Structure Chart
Formal consultation on the proposals for the
restructure of the Adults & Communities Delivery Unit
APPENDIX A
23/11/15 V3.0 Final

Assistant Director Head of Service Teams Not in LBB establishment Vacant and/or covered by Agency Seconded in Seconded out