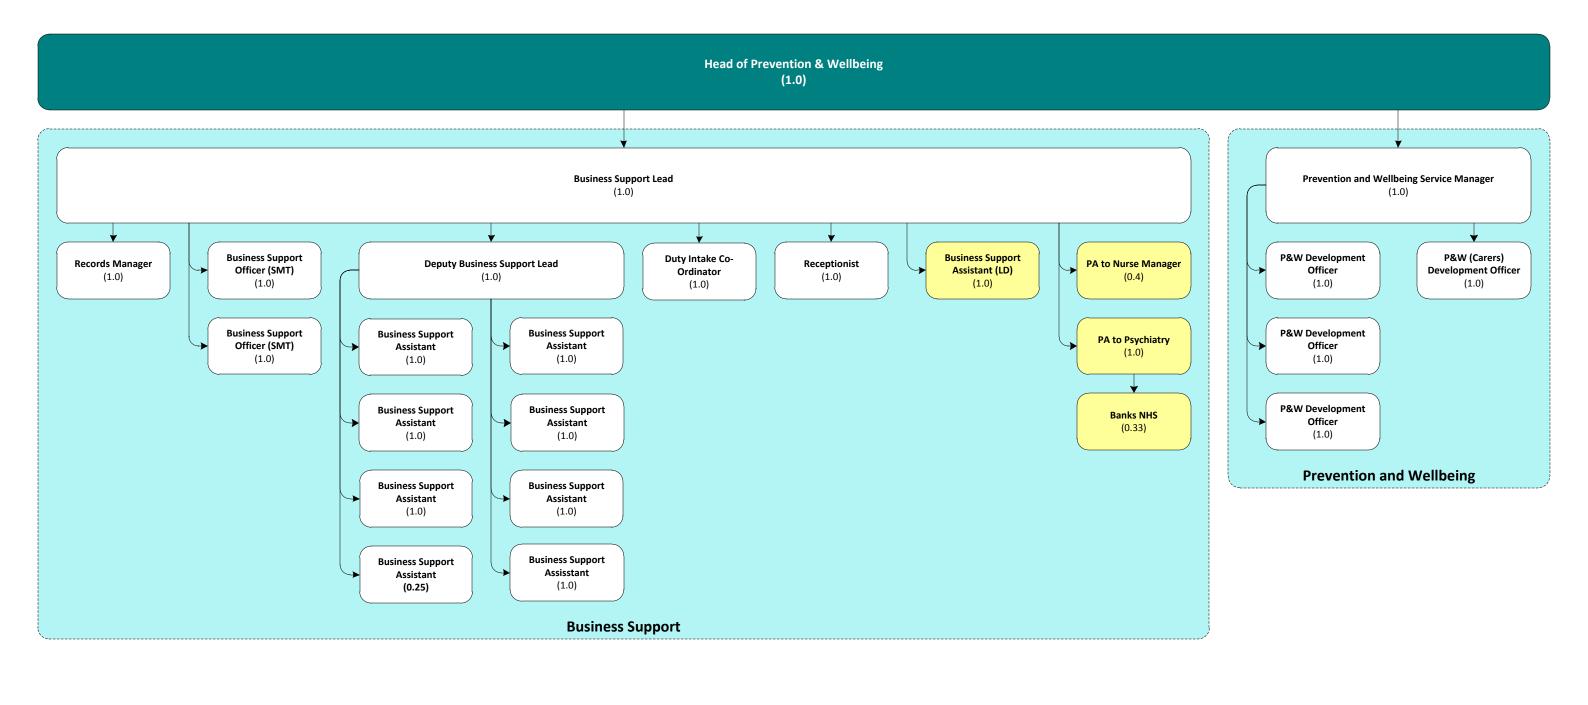

Current Structure Chart
Formal consultation on the proposals for the
restructure of the Adults & Communities Delivery Unit
APPENDIX A
23/11/15 V3.0 Final

Assistant Director Head of Service Teams Not in LBB establishment Vacant and/or covered by Agency Seconded in Seconded out

Current Structure Chart
Formal consultation on the proposals for the restructure of the
Adults & Communities Delivery Unit

Adults & Communities Delivery Unit APPENDIX A

Current Structure Chart
Formal consultation on the proposals for the restructure of the
Adults & Communities Delivery Unit
APPENDIX A
23/11/15 V3.0 Final